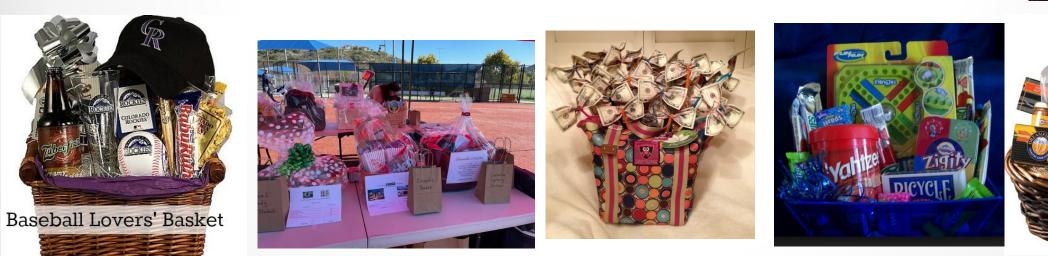

### LCYO Spring Festival: Saturday, March 8th

Sign Up Genius Link: <u>Raffle Basket Table Help</u>

Coaches Softball Game Sign up Form: <u>Coach Softball Game</u>

Team Parents Website: <u>Team Parent Website</u> Pony Game: 10am-12:30pm

#### Spring Festival - Raffle Basket FUNdraiser Sat March 8th @ Alga Norte Field 2

- Each team to donate a basket
  - Please inventory & value your basket shrink wrap is helpful
  - Drop off at the Raffle basket table at Alga Norte by 11:00am
  - Themes: Ask for any hook-ups or donations from Parents who own businesses. Family friendly, gift cards, Booze baskets do very well. Ask for donations per family (I give a range of \$10-\$20) and collect via VENMO