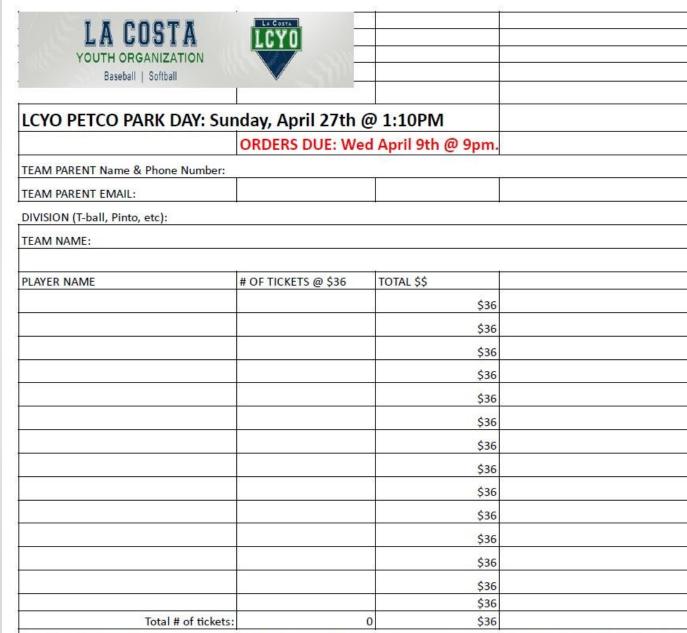

#### **TEAM PARENTS – HOW TO ORDER** TICKETS FOR PETCO PARK DAY

LCYO Baseball & Softball Day at Petco Park is on Sunday, April 27th @ 1:10 pm!

This is the single largest fundraiser for LCYO! All teams will sit together in the stadium in the upper reserved sections #308-326 areas. Most seats are in the shade! Invite family, neighbors, and friends. Note: you can pre-purchase tickets to the Tailgate parking lot at mlb.com. There will be an LCYO Tailgate and an On-Field Parade before the game. Only coaches/players allowed in the parade. LCYO Treasurer

#### Tickets are only \$36 (including all fees)

Team Parents: You can Collect from your team however you like. Submit ONE VENMO payment per team to @LCYO-Treasurer (IMPORTANT: MUST put in comments your Team Name/division!!!)

#### TICKET DEADLINE - Wed April 9th: 9pm

We are going to use a new way to turn in your PETCO ticket orders this year. Please fill out a google form, venmo your correct payment to @LCYO-treasurer and take a screenshot of payment submitted and attach to this form. IF YOU HAVE CHANGES: please save your response confirmation email and you can go in and make changes up until the deadline. DO NOT SUBMIT A 2nd FORM! Tickets will be ready for distribution a few days before the game. You can pick up from me, and pass out at your Saturday game on April 26th. https://forms.gle/BtrvswYg1MJZDunu5

We will discuss more on this after Spring Festival! Link to submit order: Petco Tickets Order

Turn in this Form with 1 venmo payment per team: MUST list Team Name and Division in the Venmo Comments.