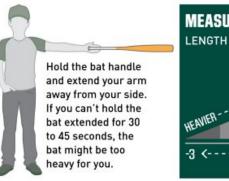

of the bat, then it is the correct length.

#### When upright, the knob of the bat should reach the center of your palm.

#### WEIGHT

-3 <---->-|3