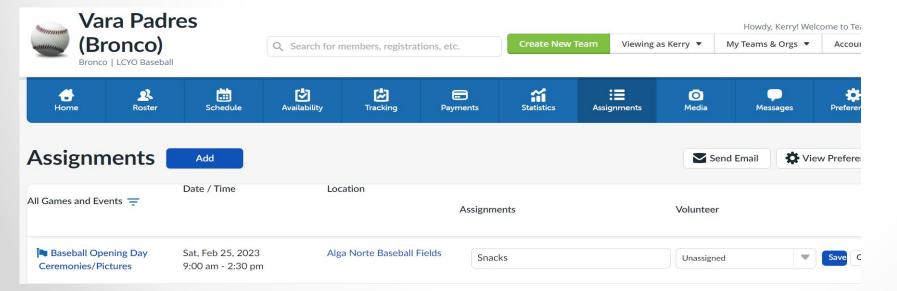

#### **Team Parents Messages: Chat or Email**

Snack Schedule: Enter in Team Snap once games are loaded. Games will be entered for you./ Schedule/ADD Assignment, SNACK, select Player from Volunteer Drop Down. Email reminder sent by Team Snap

Team Snap: Need to be logged in as MANAGER to be able to add/edit events, send team emails and update snack schedule.

Duplicate Roster Contacts - people will get multiple emails. Often occurs during registration.