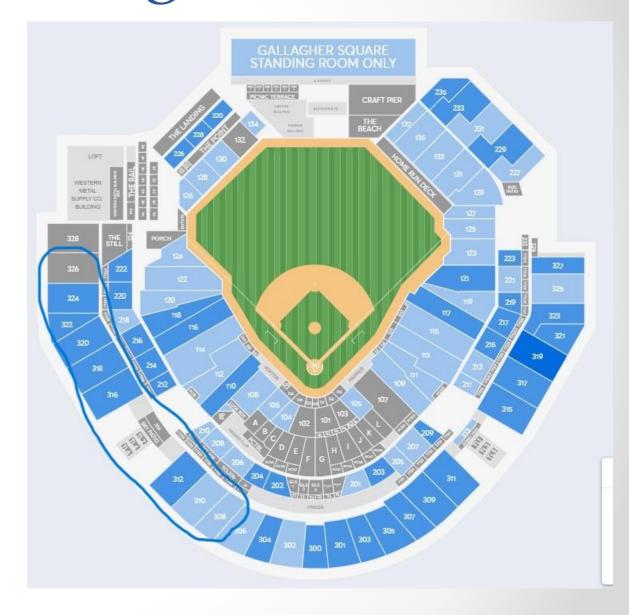

## Petco Park Seating Chart

- Seats in Sections #308-#328
- Most Seats in the Shade!
- Baseball and Softball Teams
- Parade before the Game!
- Tailgate prior to the game in Tailgate Parking Lot - off Imperial Ave.

#### **TEAM PARENTS – HOW TO ORDER** TICKETS FOR PETCO PARK DAY

LCYO Baseball & Softball Day at Petco Park is on Sunday, April 27th @ 1:10 pm!

This is the single largest fundraiser for LCYO! All teams will sit together in the stadium in the upper reserved sections #308-326 areas. Most seats are in the shade! Invite family, neighbors, and friends. Note: you can pre-purchase tickets to the Tailgate parking lot at mlb.com. There will be an LCYO Tailgate and an On-Field Parade before the game. Only coaches/players allowed in the parade. LCYO Treasurer